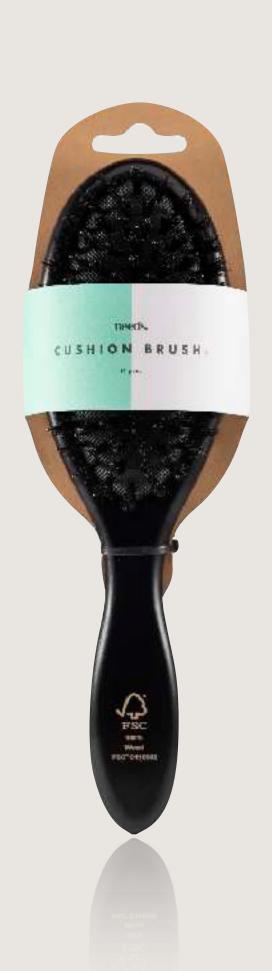

CUSHION BRUSH SMALL FSC® 100%

MOQ: 6

CUSHION BRUSH FSC® 100%

MOQ: 6

MOQ: 6

ROUND BRUSH FSC® 100%

DETANGLING BRUSH PLA MOQ: 6

DETANGLING COMB
HANDLE PLA
MOQ: 6