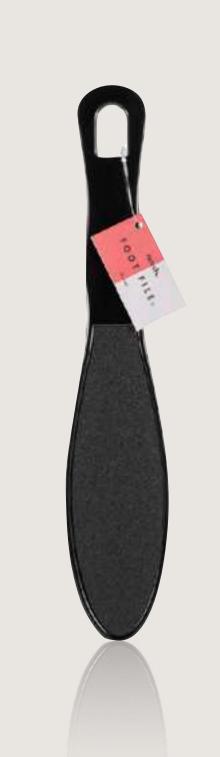

FOOT FILE PLASTIC ABS
MOQ: 12

SCRUB GLOVE RPET MOQ: 12 PILL BOX METAL MOQ: 12 TRAVEL SET MOQ: 6

TRAVEL BOTTLE
MOQ: 6