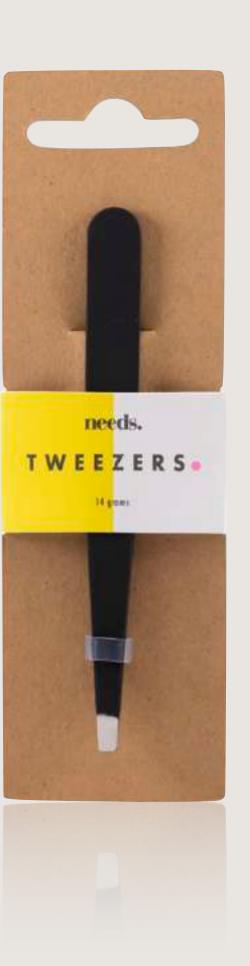

HAIR CUTTING SHEARS
MOQ: 12

BABY NAIL SCISSOR MOQ: 12

METAL NAIL FILE MOQ: 12

MAIL FILE MOQ: 12

GLASS FILE MOQ: 12

EMERY BOARDS 10-P MOQ: 12

TWEEZER POINTED

MOQ: 12

TWEEZER SLANTED MOQ: 12

TWEEZER STRAIGHT

MOQ: 12

needs.

- The hair accessories are packed in LDPE bags that can be recycled when they are no longer used, also intended to be used for storage to protect the products
- 100% Vegan
- Produced by BSCI-certified factories