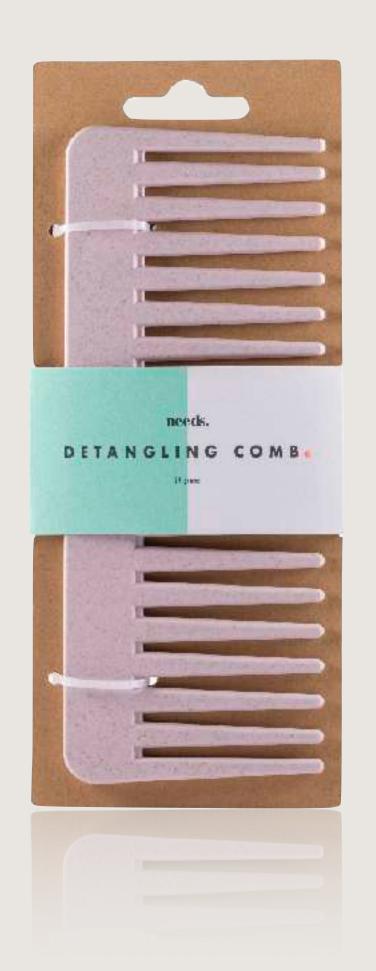

DETANGLING COMB PLA

MOQ: 12

POCKET COMB 2-P MOQ: 12

needs.

- Paper packaging from certified sustainable forestry
- Produced by BSCI-certified factories

NAIL CLIPPER SMALL MOQ: 12 NAIL CLIPPER LARGE MOQ: 12 NAIL NIPPER MOQ: 6 MOQ: 12