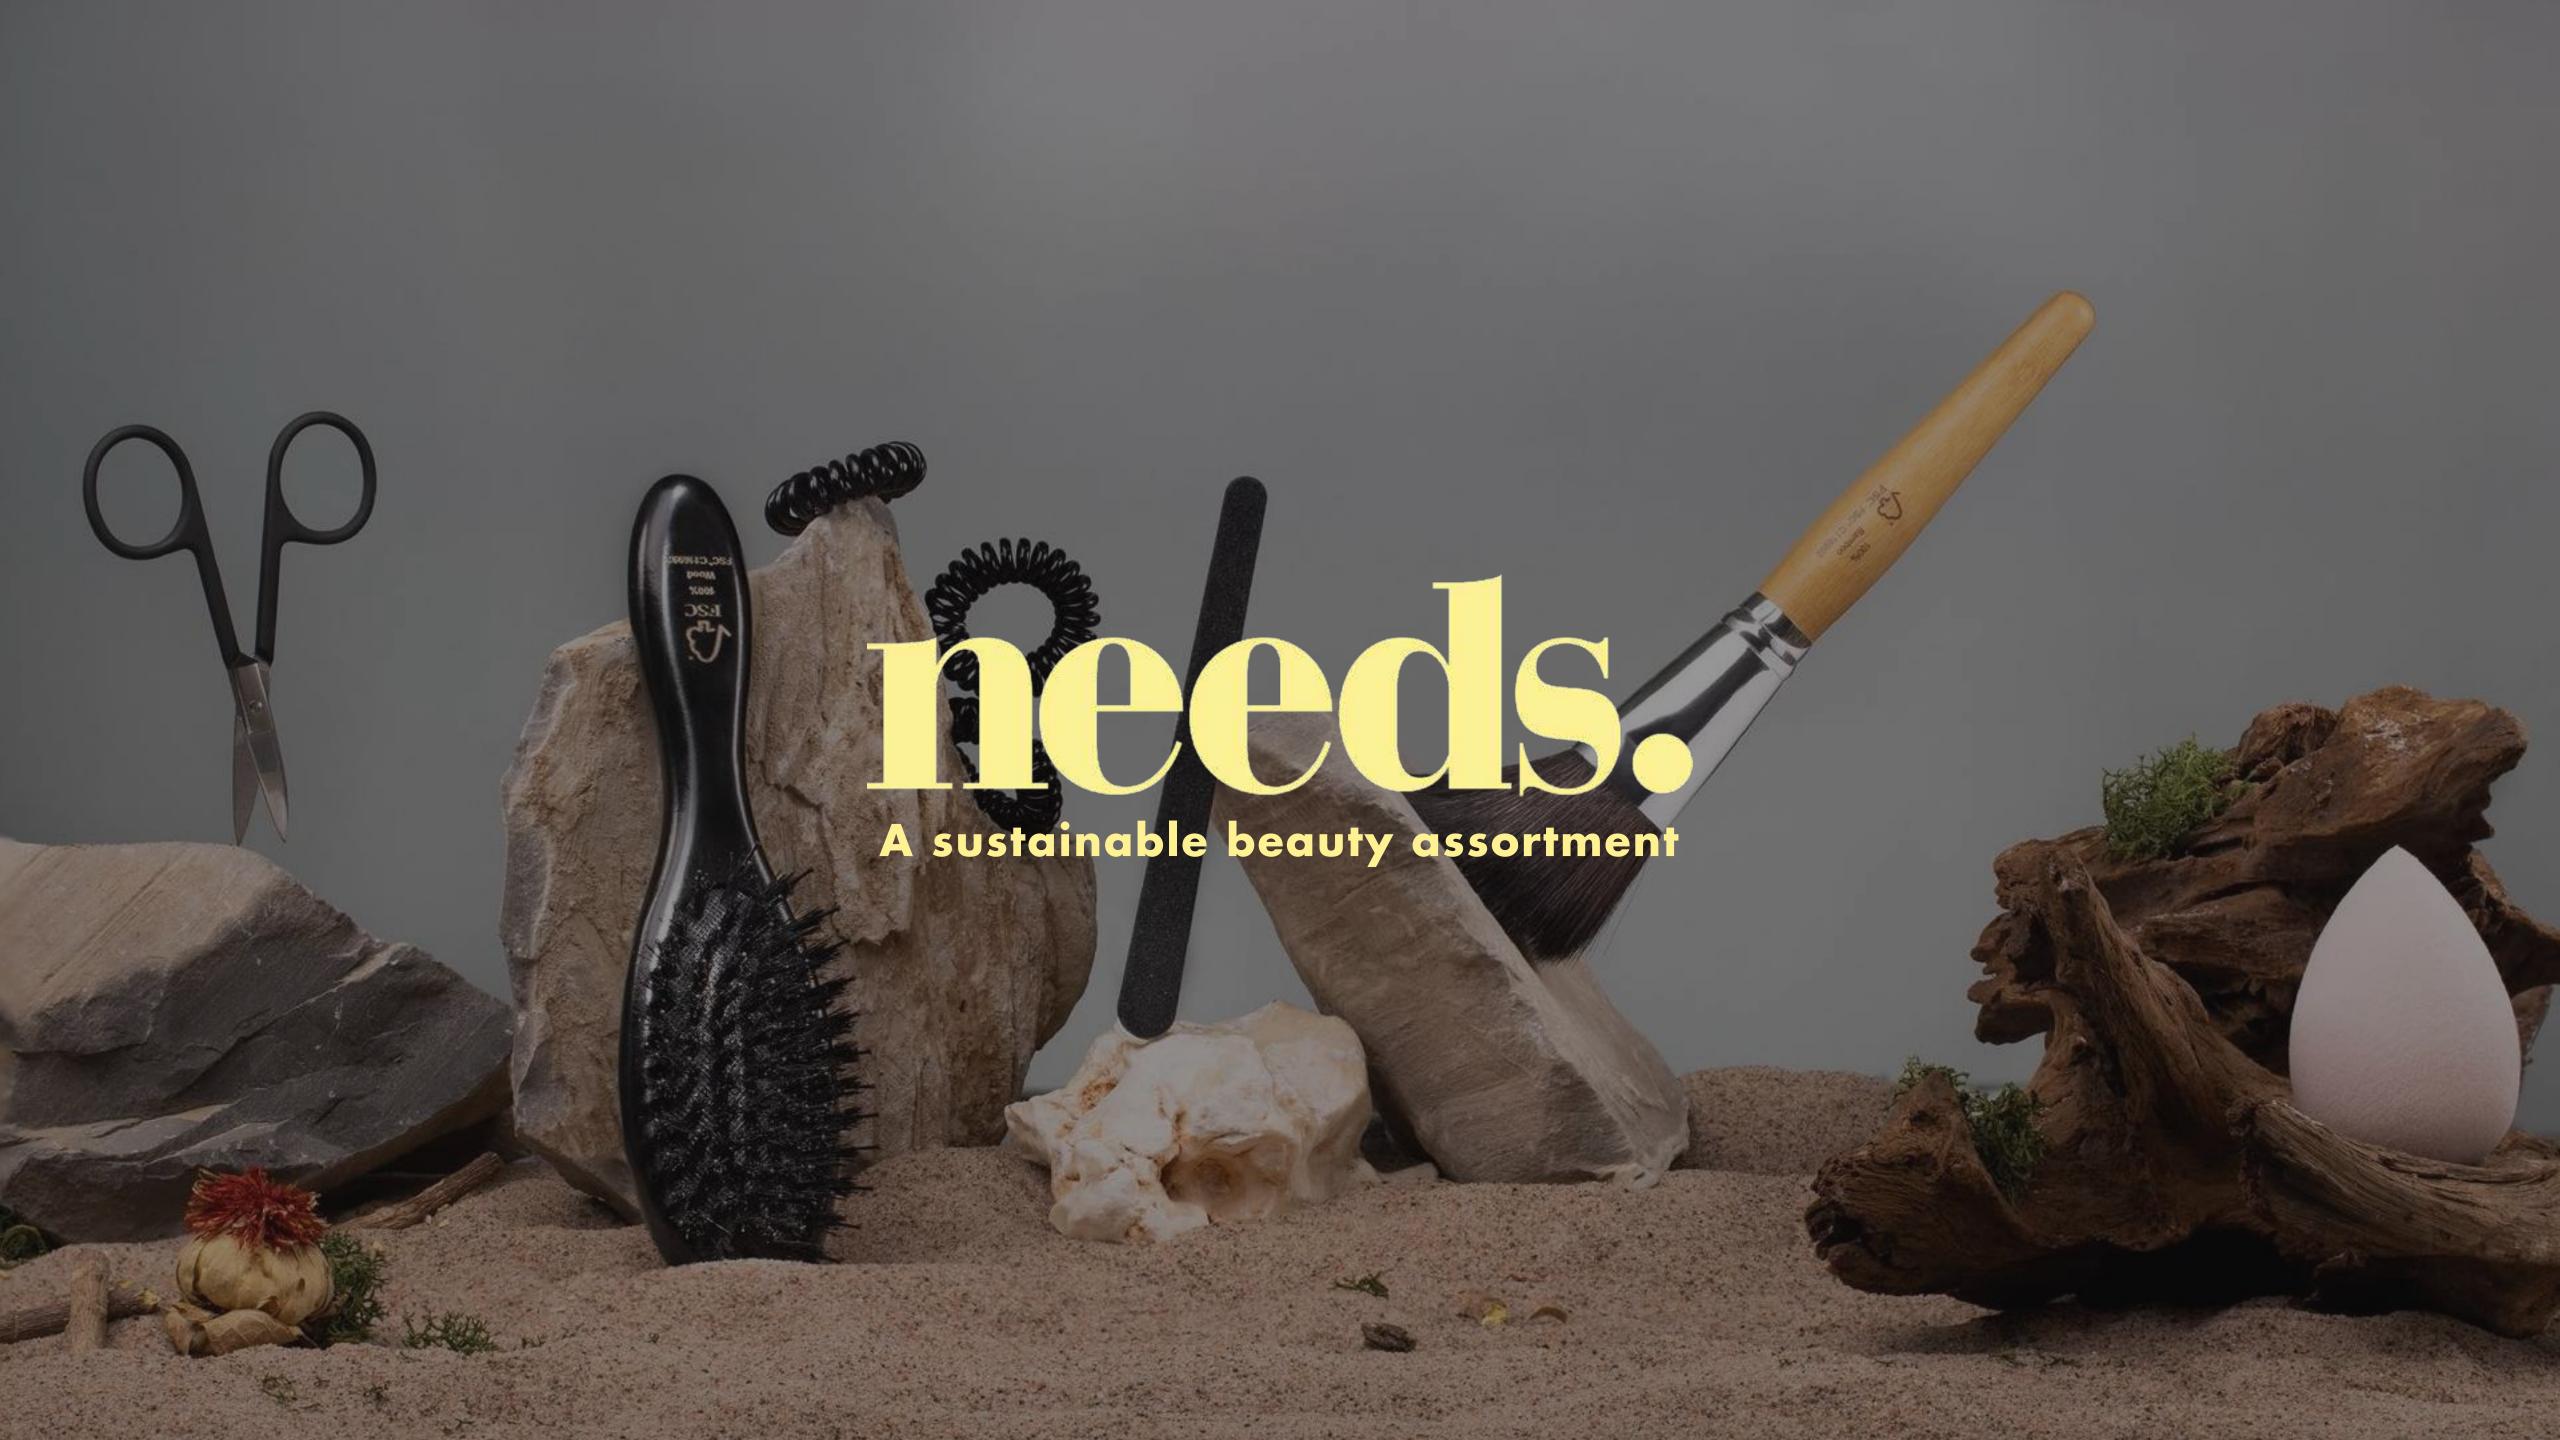

We offer an attractive beauty range with carefully selected products and packaging, produced from sustainable materials.

Optimized packaging from a resource perspective – certified paper from sustainable forestry

Products made of durable materials - certified wood from sustainable forestry and biobased plastic

Produced by BSCI-certified factories - an initiative to improve working conditions in factories and agriculture globally

- Paper packaging from certified sustainable forestry
- 100% Vegan
- The wood handles of the make-up brushes are made of FSC®-certified wood
- Produced by BSCI-certified factories

EYESHADOW BRUSH FSC® 100% MOQ: 6