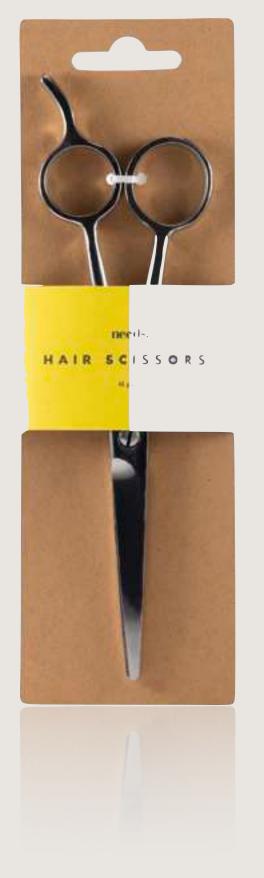

HAIR CUTTING SHEARS
MOQ: 12

BABY NAIL SCISSOR MOQ: 12

METAL NAIL FILE MOQ: 12

MAIL FILE MOQ: 12

GLASS FILE MOQ: 12

EMERY BOARDS 10-P MOQ: 12

TWEEZER POINTED

MOQ: 12