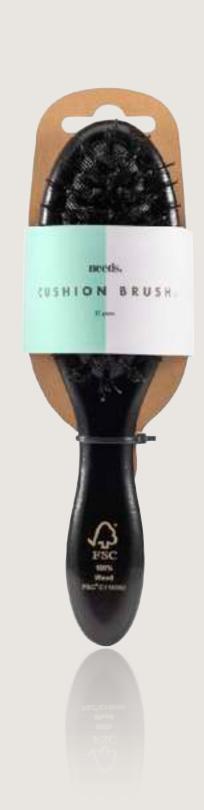

CUSHION BRUSH SMALL FSC® 100%

MOQ: 6

CUSHION BRUSH FSC® 100%

MOQ: 6

MOQ: 6

ROUND BRUSH FSC® 100%

DETANGLING BRUSH PLA MOQ: 6

DETANGLING COMB
HANDLE PLA
MOQ: 6