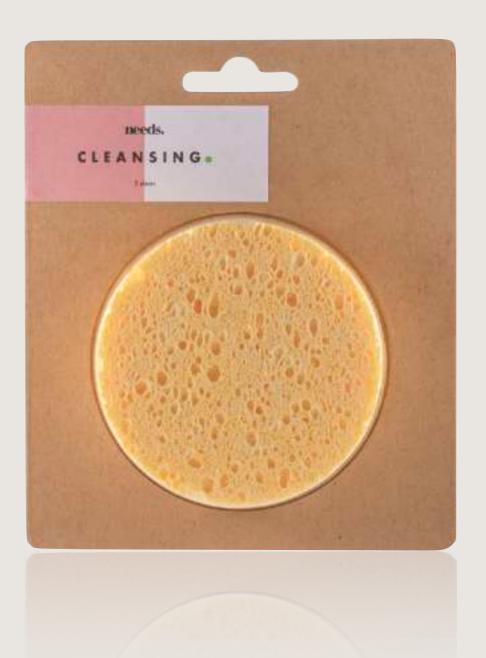

FACIAL SPONGE 2-P MOQ: 6

POCKET MIRROR PU CASE

MOQ: 6

- The wood hairbrushes are made of FSC®-certified wood
- The combs are made of PLA plastic which is a 100% bio-based material
- All products in the range are vegan except for the hair in the hairbrushes, where we used fine natural hair to achieve the best possible function
- Produced by BSCI-certified factories