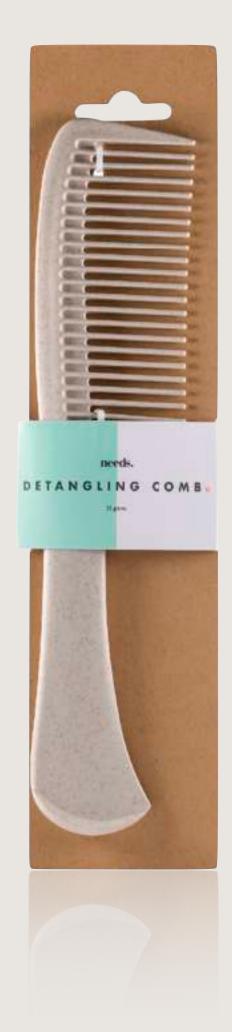

CUSHION BRUSH SMALL FSC® 100%

MOQ: 6

CUSHION BRUSH FSC® 100%

MOQ: 6

MOQ: 6

ROUND BRUSH FSC® 100%

DETANGLING BRUSH PLA MOQ: 6

DETANGLING COMB
HANDLE PLA
MOQ: 6

DETANGLING COMB PLA

MOQ: 12

POCKET COMB 2-P MOQ: 12

needs.

- Paper packaging from certified sustainable forestry
- Produced by BSCI-certified factories

NAIL CLIPPER SMALL MOQ: 12 NAIL CLIPPER LARGE MOQ: 12 NAIL NIPPER MOQ: 6 MOQ: 12