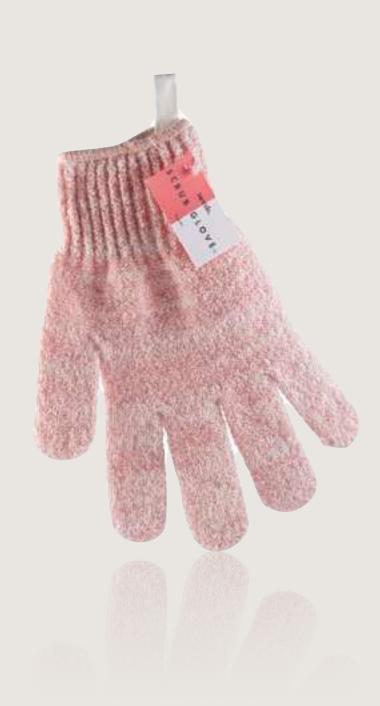

FOOT FILE PLASTIC ABS
MOQ: 12

SCRUB GLOVE RPET MOQ: 12 PILL BOX METAL MOQ: 12 TRAVEL SET MOQ: 6

TRAVEL BOTTLE
MOQ: 6