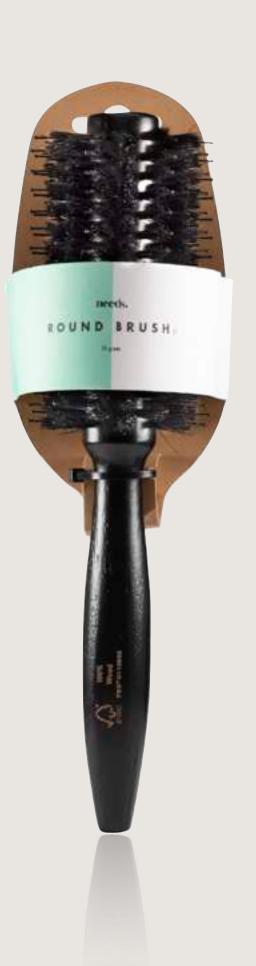

CUSHION BRUSH SMALL FSC® 100%

MOQ: 6

CUSHION BRUSH FSC® 100%

MOQ: 6

MOQ: 6

ROUND BRUSH FSC® 100%

DETANGLING BRUSH PLA MOQ: 6

DETANGLING COMB
HANDLE PLA
MOQ: 6