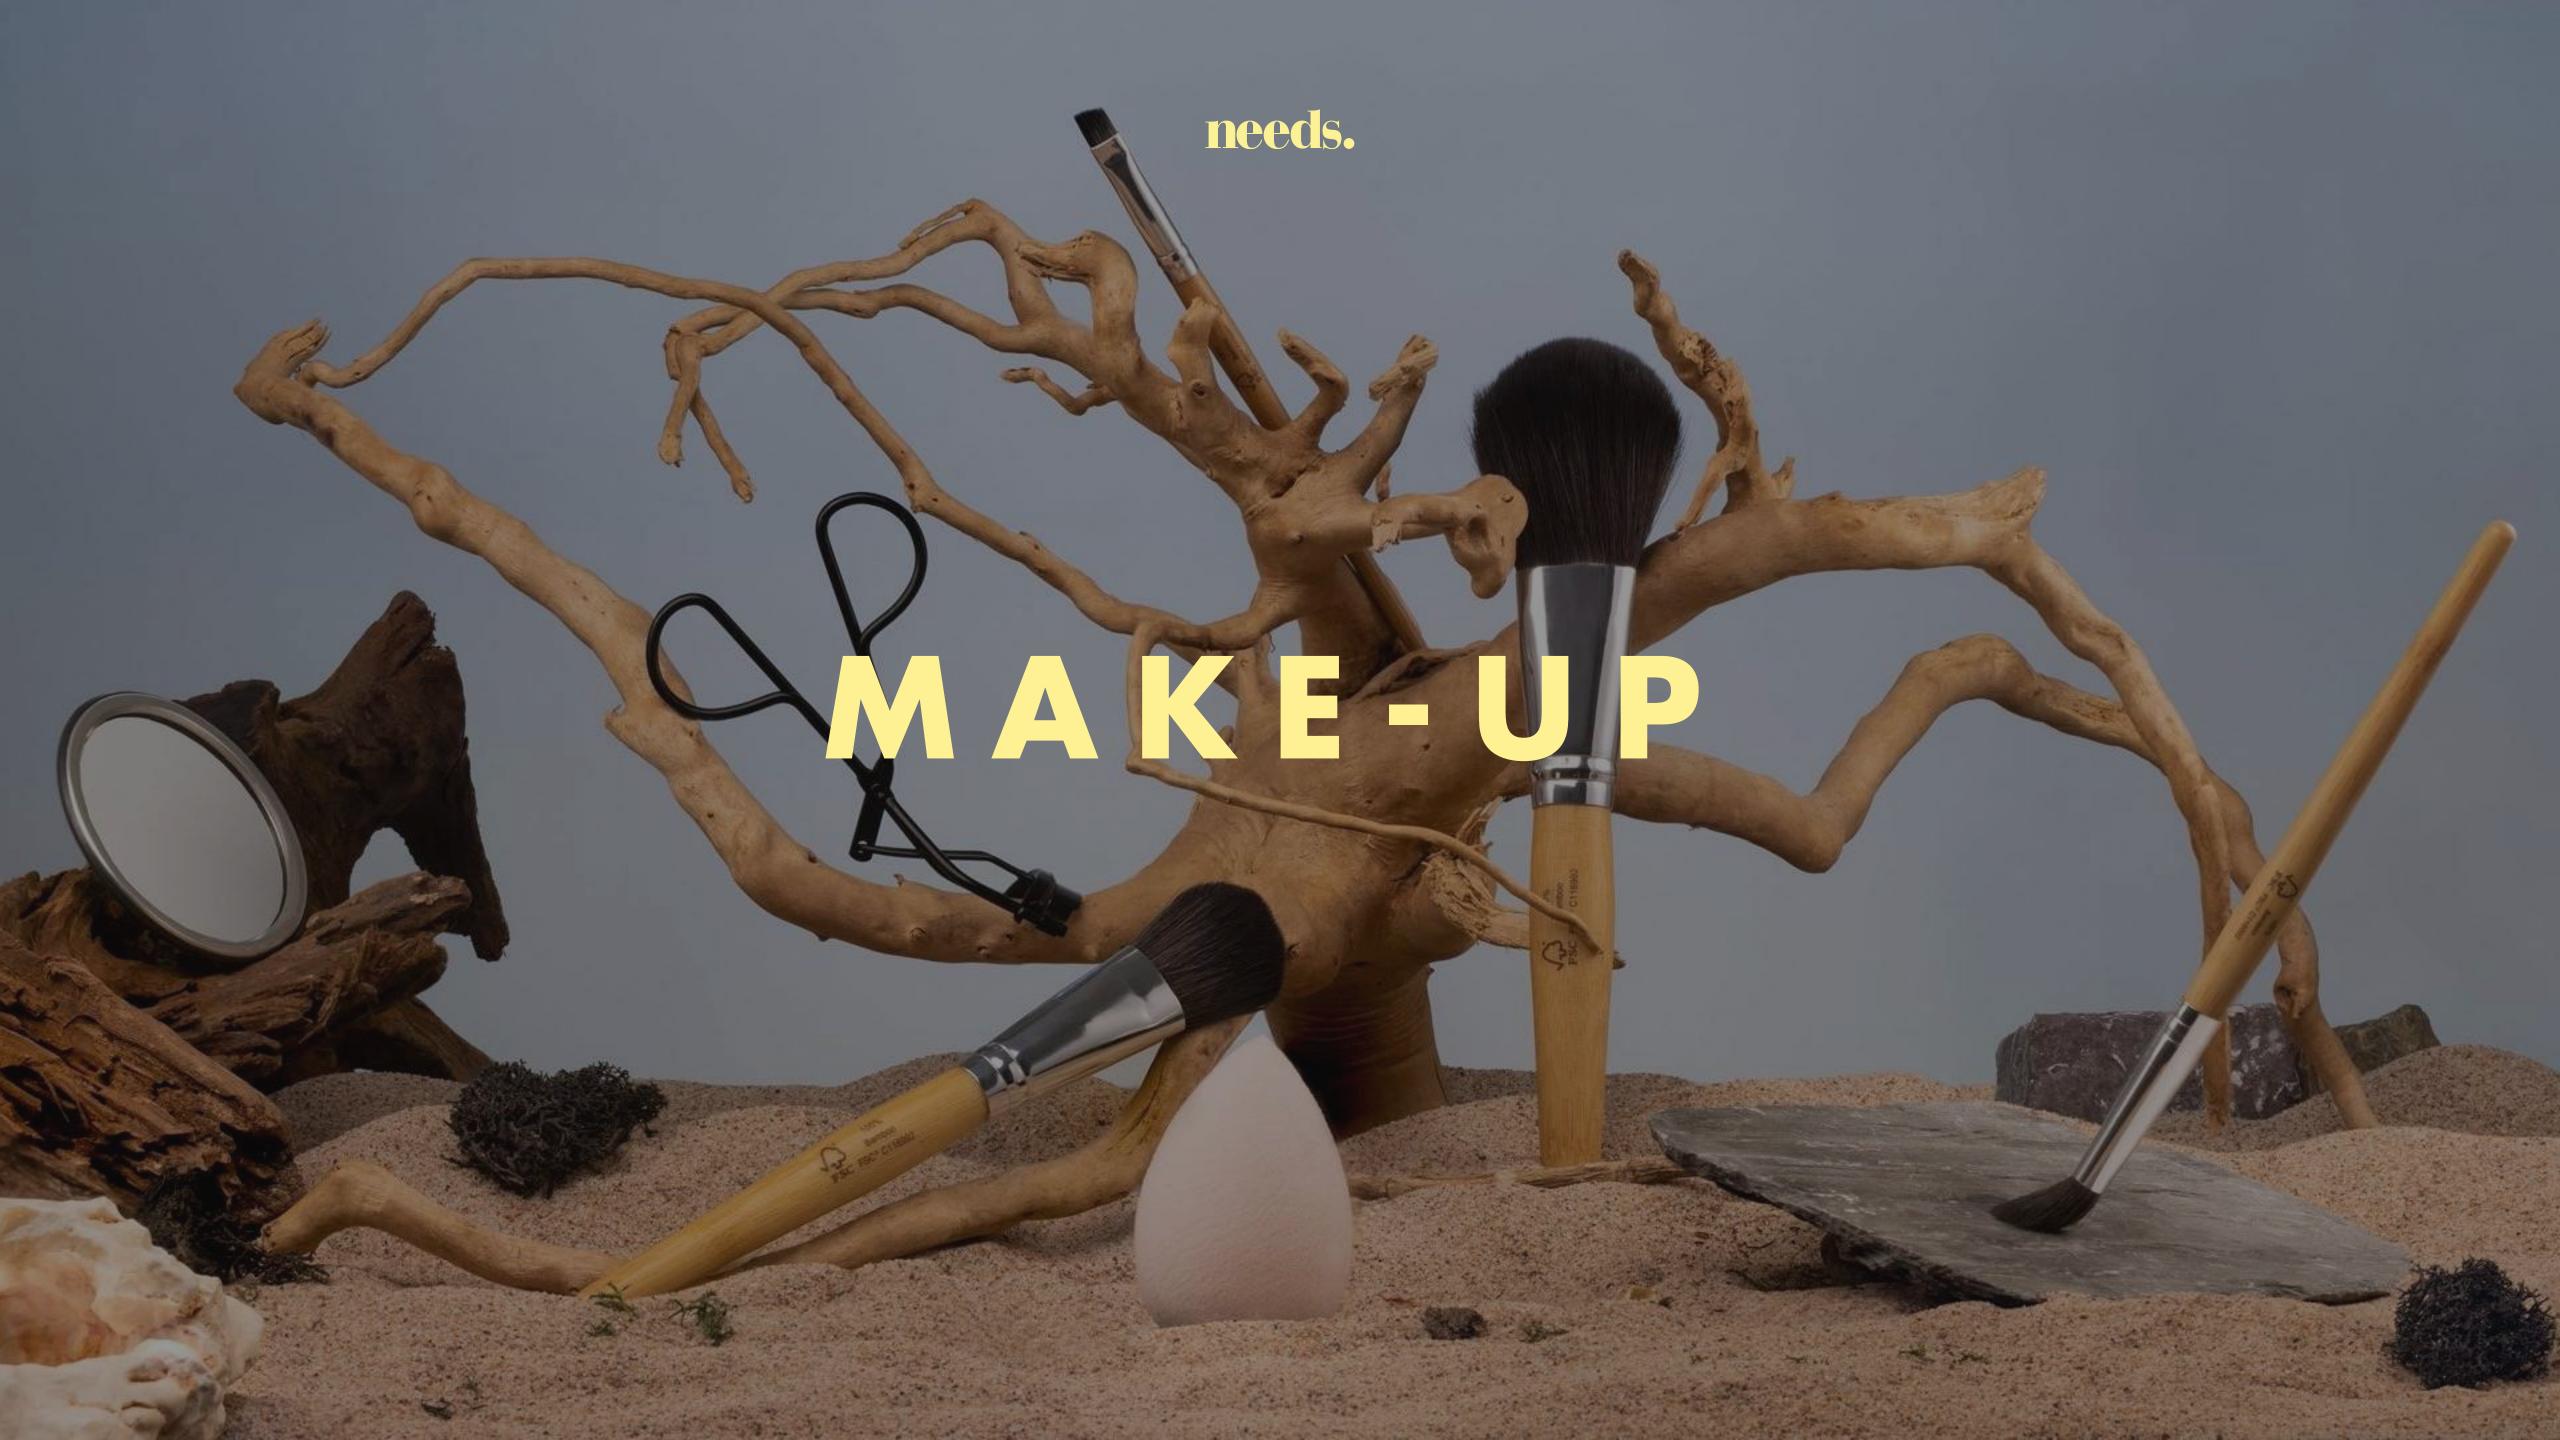

- Paper packaging from certified sustainable forestry
- 100% Vegan
- The wood handles of the make-up brushes are made of FSC®-certified wood
- Produced by BSCI-certified factories

EYESHADOW BRUSH FSC® 100% MOQ: 6

FOUNDATION BRUSH FSC® 100% MOQ: 6

POWDER BRUSH FSC® 100%

MOQ: 6

SLANTED BRUSH FSC® 100%

MOQ: 6

EYELASH CURLER
MOQ: 6

MAKEUP SPONGE MOQ: 6

BLENDING SPONGE MOQ: 6