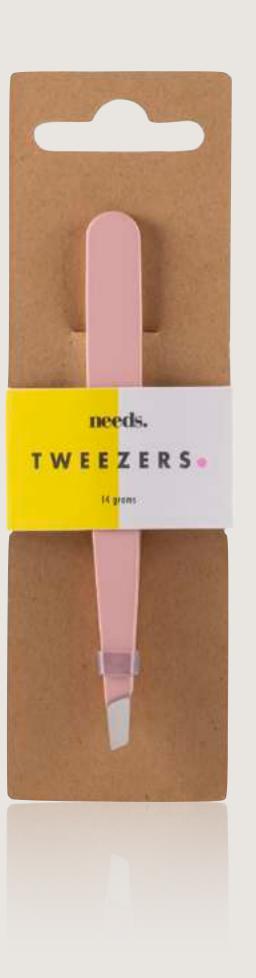

HAIR CUTTING SHEARS
MOQ: 12

BABY NAIL SCISSOR MOQ: 12

METAL NAIL FILE MOQ: 12

MAIL FILE MOQ: 12

GLASS FILE MOQ: 12

EMERY BOARDS 10-P MOQ: 12

TWEEZER POINTED

MOQ: 12

TWEEZER SLANTED MOQ: 12

TWEEZER STRAIGHT

MOQ: 12

needs.

- The hair accessories are packed in LDPE bags that can be recycled when they are no longer used, also intended to be used for storage to protect the products
- 100% Vegan
- Produced by BSCI-certified factories