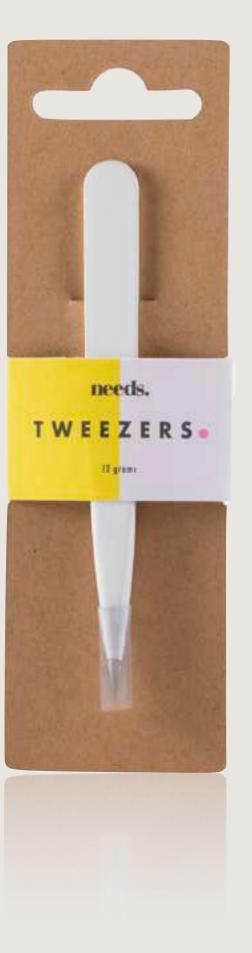

HAIR CUTTING SHEARS
MOQ: 12

BABY NAIL SCISSOR MOQ: 12

METAL NAIL FILE MOQ: 12

MAIL FILE MOQ: 12

GLASS FILE MOQ: 12

EMERY BOARDS 10-P MOQ: 12

TWEEZER POINTED

MOQ: 12

TWEEZER SLANTED MOQ: 12

TWEEZER STRAIGHT

MOQ: 12

needs.

- The hair accessories are packed in LDPE bags that can be recycled when they are no longer used, also intended to be used for storage to protect the products
- 100% Vegan
- Produced by BSCI-certified factories