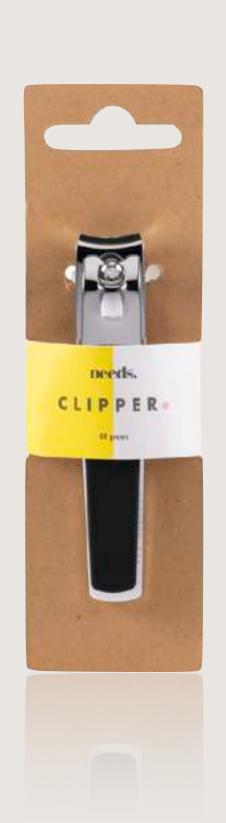

DETANGLING COMB PLA

MOQ: 12

POCKET COMB 2-P MOQ: 12

needs.

- Paper packaging from certified sustainable forestry
- Produced by BSCI-certified factories

NAIL CLIPPER SMALL MOQ: 12 NAIL CLIPPER LARGE MOQ: 12 NAIL NIPPER MOQ: 6 MOQ: 12