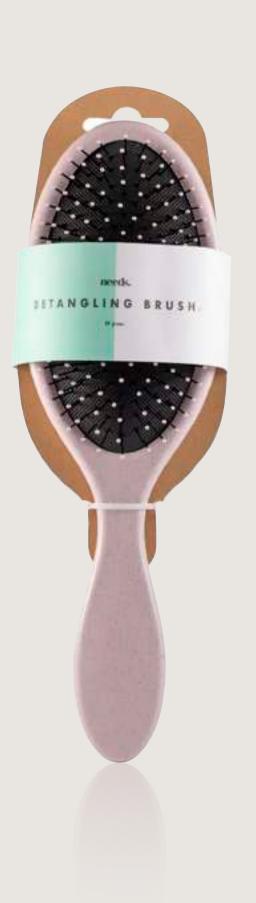

CUSHION BRUSH SMALL FSC® 100%

MOQ: 6

CUSHION BRUSH FSC® 100%

MOQ: 6

MOQ: 6

ROUND BRUSH FSC® 100%

DETANGLING BRUSH PLA MOQ: 6

DETANGLING COMB
HANDLE PLA
MOQ: 6