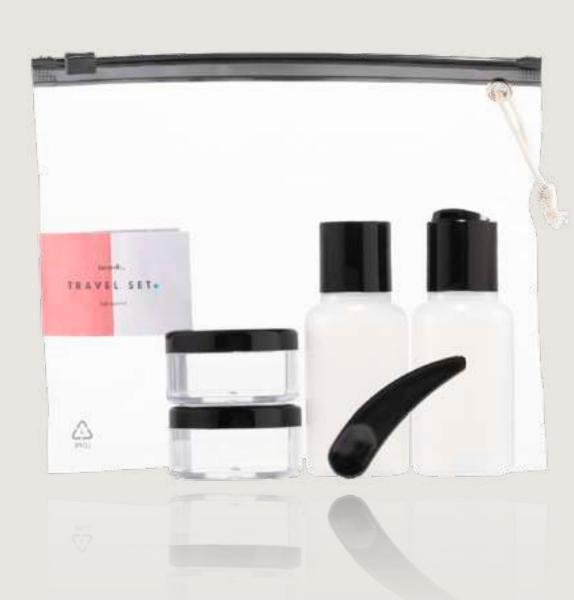

FOOT FILE PLASTIC ABS
MOQ: 12

SCRUB GLOVE RPET MOQ: 12 PILL BOX METAL MOQ: 12 TRAVEL SET MOQ: 6

TRAVEL BOTTLE
MOQ: 6