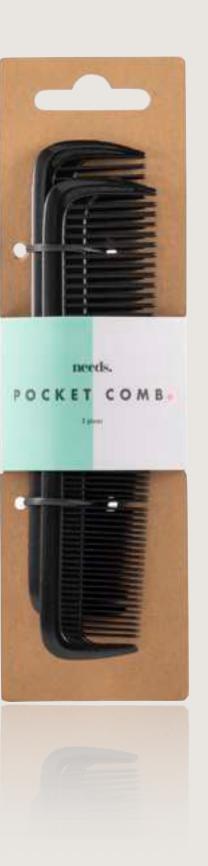

DETANGLING COMB PLA

MOQ: 12

POCKET COMB 2-P MOQ: 12

needs.

- Paper packaging from certified sustainable forestry
- Produced by BSCI-certified factories

NAIL CLIPPER SMALL MOQ: 12 NAIL CLIPPER LARGE MOQ: 12 NAIL NIPPER MOQ: 6 MOQ: 12