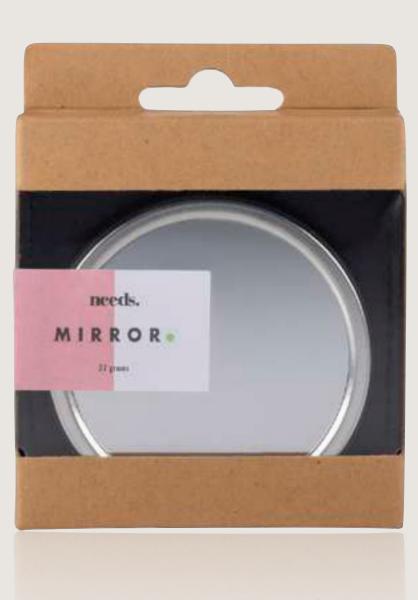

FACIAL SPONGE 2-P MOQ: 6

POCKET MIRROR PU CASE

MOQ: 6

- The wood hairbrushes are made of FSC®-certified wood
- The combs are made of PLA plastic which is a 100% bio-based material
- All products in the range are vegan except for the hair in the hairbrushes, where we used fine natural hair to achieve the best possible function
- Produced by BSCI-certified factories