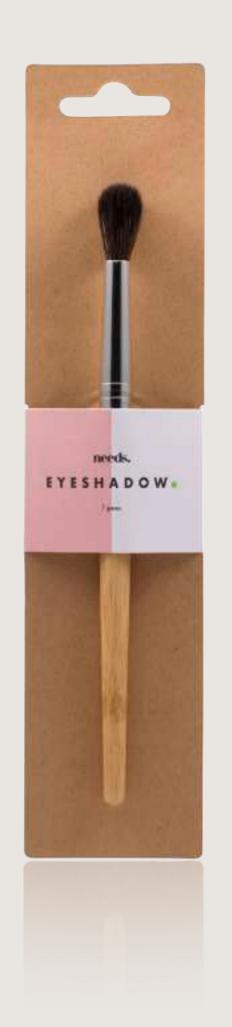

- Paper packaging from certified sustainable forestry
- 100% Vegan
- The wood handles of the make-up brushes are made of FSC®-certified wood
- Produced by BSCI-certified factories

EYESHADOW BRUSH FSC® 100% MOQ: 6