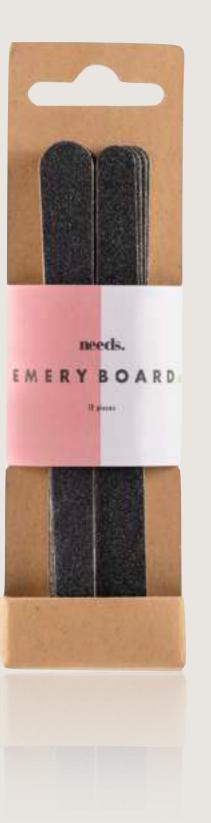

HAIR CUTTING SHEARS
MOQ: 12

BABY NAIL SCISSOR MOQ: 12

METAL NAIL FILE MOQ: 12

MAIL FILE MOQ: 12

GLASS FILE MOQ: 12

EMERY BOARDS 10-P MOQ: 12

TWEEZER POINTED

MOQ: 12