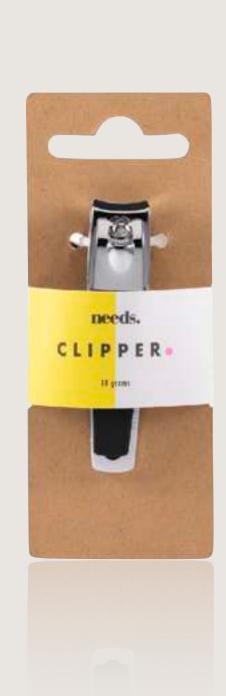

DETANGLING COMB PLA

MOQ: 12

POCKET COMB 2-P MOQ: 12

needs.

- Paper packaging from certified sustainable forestry
- Produced by BSCI-certified factories

NAIL CLIPPER SMALL MOQ: 12 NAIL CLIPPER LARGE MOQ: 12 NAIL NIPPER MOQ: 6 MOQ: 12