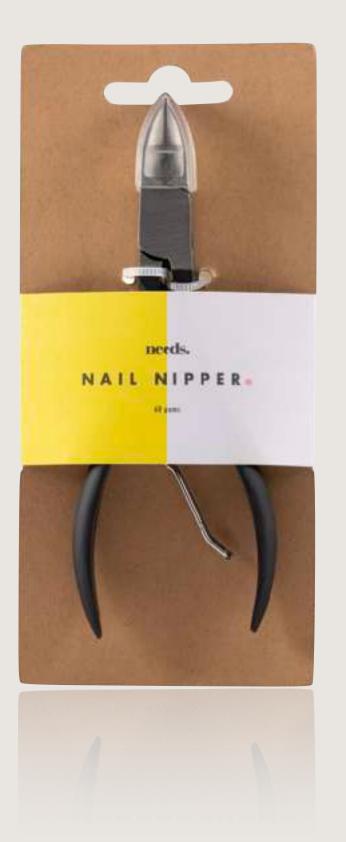

DETANGLING COMB PLA

MOQ: 12

POCKET COMB 2-P MOQ: 12

needs.

- Paper packaging from certified sustainable forestry
- Produced by BSCI-certified factories

NAIL CLIPPER SMALL MOQ: 12 NAIL CLIPPER LARGE MOQ: 12 NAIL NIPPER MOQ: 6 MOQ: 12